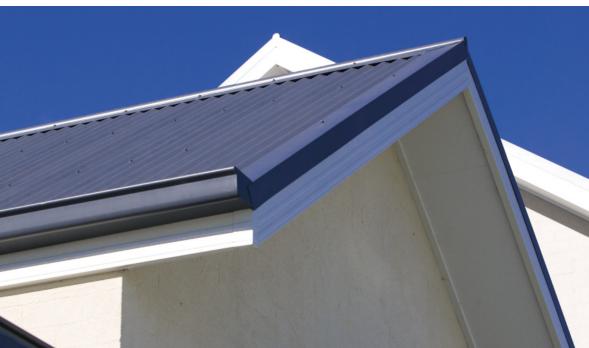

### **Perfectly matched colours**

- Only guttering and downpipes made from COLORBOND® steel can truly colour match a roof made from COLORBOND® steel.
- COLORBOND® steel leads homeowner choice in roofing colours –choose from a palette of 20 beautiful colours.
- Cutting edge coating technology guarantees COLORBOND® steel looks newer for longer.